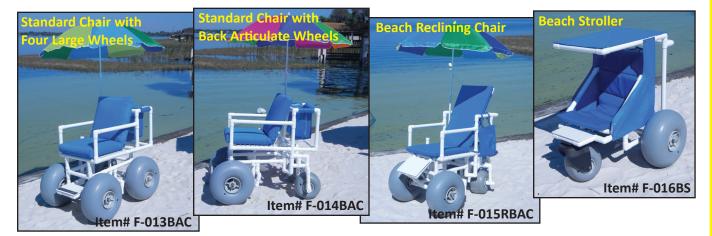

### Standard Beach Access Chairs - Item# F-014BAC & F-013BAC

New angled back and re-designed cushion provide added comfort

- 250lb (113-kg) weight capacity
- Stainless steel hardware
- Anti-tip design
- Single motion dual parking brakes
- 6ft (1.8mtr) 8 panel umbrella

- Rear Articulated Wheels or Four Large Wheels
- Easily disassembles into 3 pieces for transport
- Adjustable safety belt, cushion seat & storage bag included
- One year warranty

### **Beach Reclining Chair- Item# F-015RBAC**

- 250 lb (113 kg) weight capacity
- Five reclining positions
- · Padded legrest
- 46"H x 36"W x 48"D

- Seat depth: 21"
- Back Height 34"
- · Back swivel casters for easy steering
- One year warranty

### **Beach Stroller - Item# F-016BS**

Great solution for a day at the beach with youngsters.

- 200 lb (91 kg) weight capacity
- 44"H x 41"W x 48"D
- Seat depth: 17"
- Back Height 24"
- Five reclining positions
- Padded legrest
- Mesh vinyl fabric easily removed and cleaned
- One year warranty